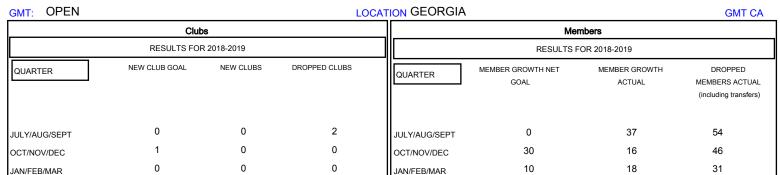

APR/MAY/JUNE

0

## MONTHLY MEMBERSHIP PROGRESS REPORT

District 18 O

Results as of: 06/30/2019

43

APR/MAY/JUNE

20

71

0

| DROPPED CLUBS: 2  DROPPED MEMBERS |     | 28 CLUBS OF 55 ADDED 1 OR MORE NEW MEMBERS | GENDER DISTRIBUTION  MALE 789 (70.45%)  FEMALE 331 (29.55%)  Women Percentage Fiscal Year Goal: 40% |     |
|-----------------------------------|-----|--------------------------------------------|-----------------------------------------------------------------------------------------------------|-----|
| DECEASED                          | 25  | CLICK HERE FOR CUMULATIVE  MEMBERSHIP DATA | TOTAL FAMILY UNIT MEMBERS                                                                           | 173 |
| CLUB CANCELLED                    | 11  |                                            |                                                                                                     | 00  |
| OTHER                             | 138 |                                            | FAMILY MEMBERS PAYING HALF DUES                                                                     | 88  |
| TOTAL                             | 174 |                                            |                                                                                                     |     |