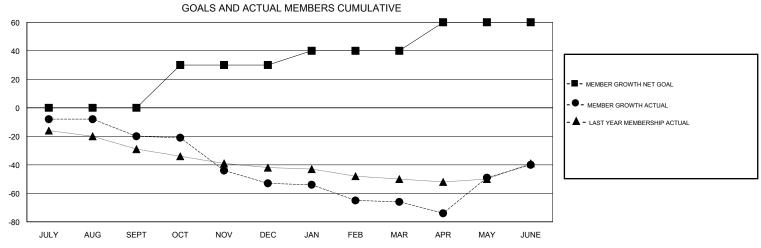

APR/MAY/JUNE

0

## MONTHLY MEMBERSHIP PROGRESS REPORT

District 18 O

Results as of: 06/30/2019

43

APR/MAY/JUNE

20

71

0

| DROPPED CLUBS: 2  DROPPED MEMBERS |     | 28 CLUBS OF 55 ADDED 1 OR MORE NEW MEMBERS | GENDER DISTRIBUTION  MALE 789 (70.45%)  FEMALE 331 (29.55%)  Women Percentage Fiscal Year Goal: 40% |     |
|-----------------------------------|-----|--------------------------------------------|-----------------------------------------------------------------------------------------------------|-----|
| DECEASED                          | 25  | CLICK HERE FOR CUMULATIVE  MEMBERSHIP DATA | TOTAL FAMILY UNIT MEMBERS                                                                           | 173 |
| CLUB CANCELLED                    | 11  |                                            |                                                                                                     | 00  |
| OTHER                             | 138 |                                            | FAMILY MEMBERS PAYING HALF DUES                                                                     | 88  |
| TOTAL                             | 174 |                                            |                                                                                                     |     |